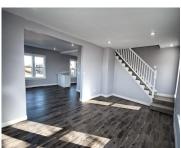

## **Room Sizes**

| Room type            | Dimensions | Level |
|----------------------|------------|-------|
| Bedroom 1            | 13x10      | Main  |
| Bedroom 2            | 13x12      | Upper |
| Bedroom 3            | 11x11      | Upper |
| Bedroom 4            | 10x9       | Upper |
| Kitchen              | 14x11      | Main  |
| Living Or Great Room | 19x11      | Main  |
| Dining Room          | 14×14      | Main  |