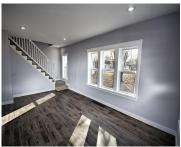

## **Room Sizes**

| Room type            | Dimensions | Level |
|----------------------|------------|-------|
| Bedroom 1            | 13x10      | Main  |
| Bedroom 2            | 13x12      | Upper |
| Bedroom 3            | 11x11      | Upper |
| Bedroom 4            | 10x9       | Upper |
| Kitchen              | 14x11      | Main  |
| Living Or Great Room | 19x11      | Main  |
| Dining Room          | 14×14      | Main  |