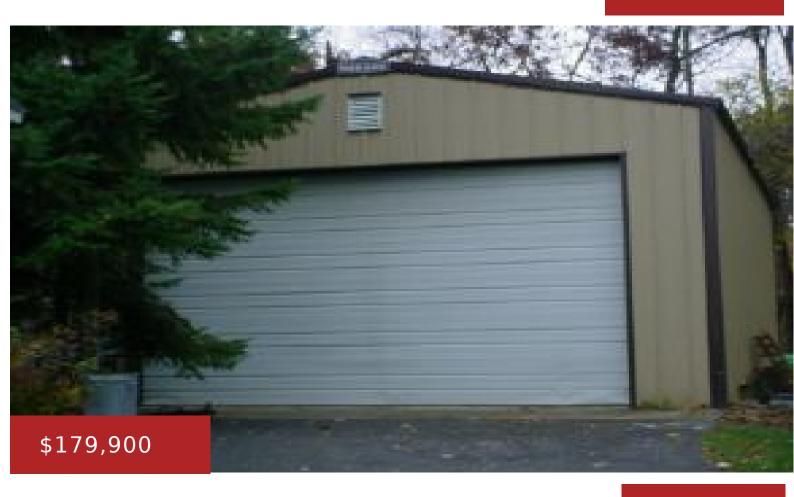

### 5909 INDIAN SHORES RD, WINNECONNE, WI, 54986

https://www.adashunjones.com

5909 INDIAN SHORES RD, WINNECONNE, WI, 54986

EASY TO LOVE! COUNTRY SETTING. COMEHOME TO THIS 2BR, 2 BATH RANCH BOASTINGOVER 1800 SQ FT. OAK TRIM, CABINETRY &6 PANEL DOORS. QUALITY THRU-OUT. WOODFP, C/A, FULL BASE. 2CAR GARAGE & 24X32POLE BLDG. HUND OF PERENIALS. TREES.

### **Features**

GarageYN: No AttachedGarageYN: No

FireplaceYN: No PoolPrivateYN: No

**ExteriorFeatures:** Deck **Lot Features:** Wooded

**Features:** Wood Burning, Wood/Simulated Wood Fl **Tax Amount:** 2776

# **Building Details**

NewConstructionYN: No Hea
Basement: Full,Sump Pump Ext

Parking: Attached

Heating: Central A/C, Forced Air

**Exterior material:** Deck,Vinyl