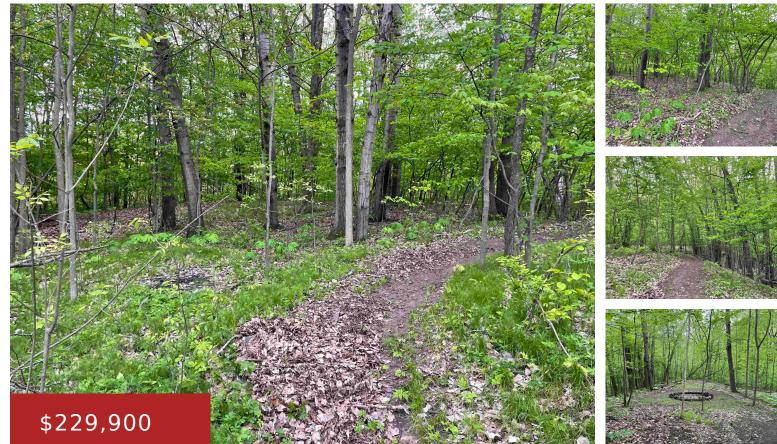

#### 587 CROSS COUNTRY Court, HOBART, WI, 54155-0000

The perfect building site awaits your future plans to live in the beauty of this 3.7 acre sanctuary. Located on a quiet cul-de-sac you'll find this lot to have a variety of landscapes with wildflowers, hardwoods, open clearing/flat land, hills & valleys which all offer a 1-of-a-kind setting. An abundance of wildlife, the beginning of...

#### Features

GarageYN: No FireplaceYN: No Lot Features: Cul-De-Sac, Exposed LL Possible, Wooded Tax Amount: 2799 AttachedGarageYN: No PoolPrivateYN: No Utilities: None