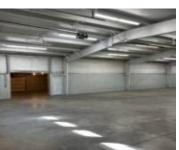

## **5866 STH 29 HIGHWAY, DENMARK, WI, 54208**

https://www.adashunjones.com

Investment opportunity! There is a tenant already in place! Heated commercial building featuring approx. 6,000 sq.ft plus approx. 630 sq.ft office space. Building area dimensions:  $50\times100$  with 14 ft sidewall, 2-14w x 12h doors for easy loading and unloading.  $35\times29$  x 8ft wall and 10w x 8h garage door. Large span design for optimal use...

- Commercial Sale
- COMMERCIAL,Real Estate
- Active
- 6630 sq ft