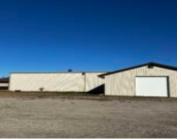

## **5866 STH 29 HIGHWAY, DENMARK, WI, 54208**

https://www.adashunjones.com

Investment opportunity! There is a tenant already in place! Heated commercial building featuring approx. 6,000 sq.ft plus approx. 630 sq.ft office space. Building area dimensions:  $50\times100$  with 14 ft sidewall, 2-14w x 12h doors for easy loading and unloading.  $35\times29$  x 8ft wall and 10w x 8h garage door. Large span design for optimal use...

- Commercial Sale
- COMMERCIAL,Real Estate
- Active
- 6630 sq ft