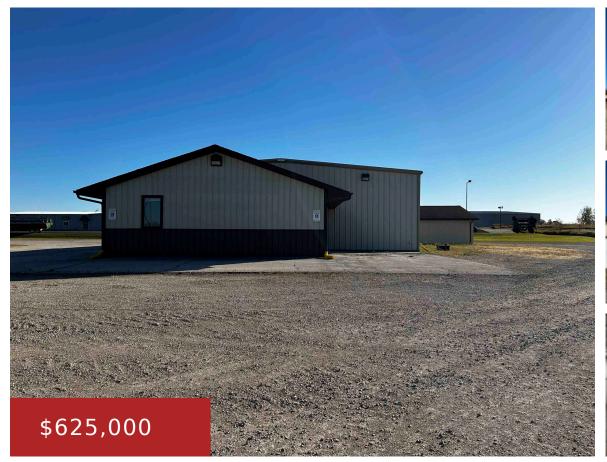

## **5866 STH 29 HIGHWAY, DENMARK, WI, 54208**

https://www.adashunjones.com

Investment opportunity! There is a tenant already in place! Heated commercial building featuring approx. 6,000 sq.ft plus approx. 630 sq.ft office space. Building area dimensions:  $50\times100$  with 14 ft sidewall, 2-14w x 12h doors for easy loading and unloading.  $35\times29$  x 8ft wall and 10w x 8h garage door. Large span design for optimal use...

- Commercial Sale
- COMMERCIAL,Real Estate
- Active
- 6630 sq ft