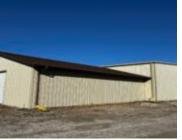

## **5866 STH 29 HIGHWAY, DENMARK, WI, 54208**

https://www.adashunjones.com

Investment opportunity! There is a tenant already in place! Heated commercial building featuring approx. 6,000 sq.ft plus approx. 630 sq.ft office space. Building area dimensions:  $50\times100$  with 14 ft sidewall, 2-14w x 12h doors for easy loading and unloading.  $35\times29$  x 8ft wall and 10w x 8h garage door. Large span design for optimal use...

- Commercial Sale
- COMMERCIAL,Real Estate
- Active
- 6630 sq ft