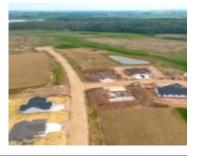

#### 584 SUMMER DRIVE 28, BRILLION, WI, 54110

https://www.adashunjones.com

<image>Image: start start

MAPLE RIDGE SUBDIVISON is where your new property should be built! Central location to Green Bay-Manitowoc-Appleton areas. Great edge of town location with endless country views plus nature surrounding you w/Brillion Nature Preserve nearby. Brillion Schools, public utilities including sewer, water, curb & gutter and street are ALL INCLUDED. There are duplex/condo lots available as...