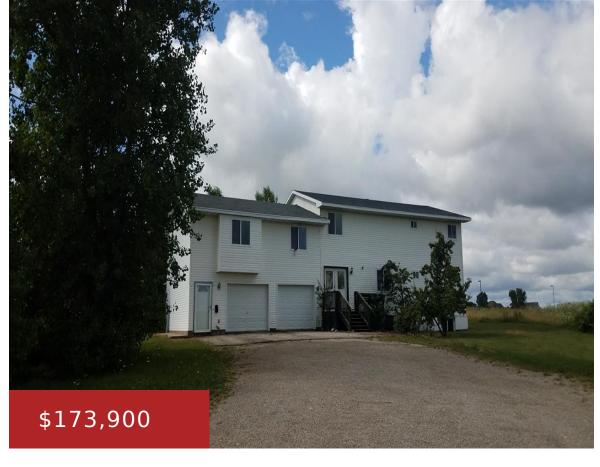

## **5811 MEADE STREET, APPLETON, WI, 54913**

https://www.adashunjones.com

5811 MEADE Street, APPLETON, WI, 54913

2 story vinyl sided home set on acreage near Plamann Park. Home in need of updating throughout. Property is sold As-Is in it's current state. For buyer's information City is purchasing portions of the lot to put a road through the property. This road will affect the current septic system and acreage will be reduced...

## **Building Details**

NewConstructionYN: No Heating: Forced Air

Basement: Full Exterior material: Vinyl Siding

Parking: Attached