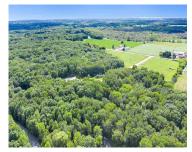

Wonderful new subdivision in a great location in Hobart! Cross Country Subdivision offers many great options with wooded and open lots ranging from 1 acre to 4+ acres. Restrictive covenants apply. Well and septic (perked conventional) are needed. Lot #6 is a wooded 4.55 acre lot near end of culde-sac. 574 CROSS COUNTRY Court 6, Hobart, WI, 54155-9015