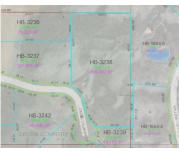

#### HB-3236 NATIONAL ST HB-3234 -3233 HB-3235 HB-169 9 HB-3237 HB-3238 60 8 CROSS COUNTRY CT 00 HB-3244 HB-3245 HB-3243 HB-3242 HB-1694 OVFRI HB-3246 HB-3239 HB-3247 907.50 460.00° HB-3241 HB-3240 HB-771 HB-16 202,980 \$209,900

Wonderful new subdivision in a great location in Hobart! Cross Country Subdivision offers many great options with wooded and open lots ranging from 1 acre to 4+ acres. Restrictive covenants apply. Well and septic (perked conventional) are needed. Lot #6 is a wooded 4.55 acre lot near end of culde-sac. 574 CROSS COUNTRY Court 6, Hobart, WI, 54155-9015