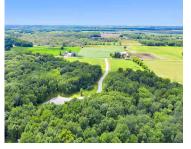

Wonderful new subdivision in a great location in Hobart! Cross Country Subdivision offers many great options with wooded and open lots ranging from 1 acre to 4+ acres. Restrictive covenants apply. Well and septic (perked conventional) are needed. Lot #6 is a wooded 4.55 acre lot near end of culde-sac. 574 CROSS COUNTRY Court 6, Hobart, WI, 54155-9015