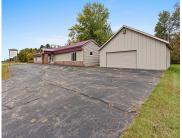

## **5739 DUAME ROAD, LENA, WI, 54139**

https://www.adashunjones.com

Commercial Office Building In a Great Location! Easy access to Highway 41/141. Property features 7 office spaces, two break rooms, large conference room, central air, metal roof, and 2 + detached garage for all your storage needs. This property has lots of Potential to either start your own business or for leasing possibilities! Great visibility...

# **Building Details**

**NewConstructionYN:** No **Heating:** Central A/C, Forced Air

Basement: Crawl Space, Partial Exterior material: Metal, Stone, Stucco, Vinyl

Parking: On Site, Paved