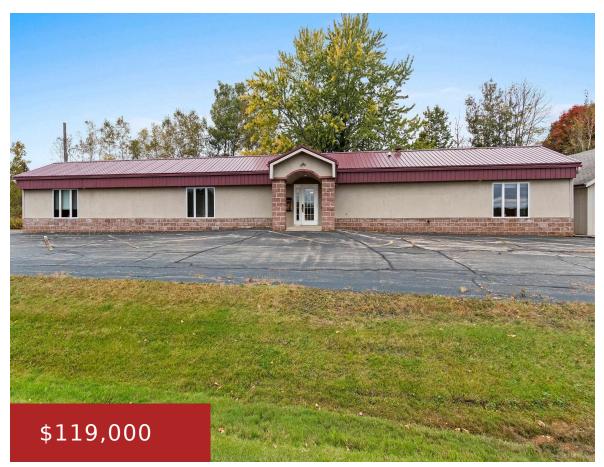

## **5739 DUAME ROAD, LENA, WI, 54139**

https://www.adashunjones.com

Commercial Office Building In a Great Location! Easy access to Highway 41/141. Property features 7 office spaces, two break rooms, large conference room, central air, metal roof, and 2 + detached garage for all your storage needs. This property has lots of Potential to either start your own business or for leasing possibilities! Great visibility...

- Commercial Sale
- COMMERCIAL,Real Estate
- Closed
- 2730 sq ft