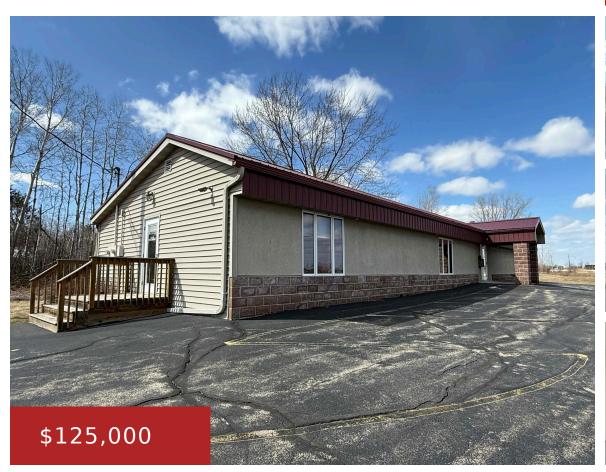

### **5739 DUAME ROAD, LENA, WI, 54139**

https://www.adashunjones.com

Endless potential for your next business or investment at this 2,730 sq ft property with prime visibility from Hwy 141! Priced well below assessed value for instant equity. Features 8 possible offices, a kitchenette, ADA-compliant bathroom, 3 exterior entrances, 2 furnaces and 2 central air units. Also includes a 2.5-stall garage with upper-level storage, ample...

- Commercial Sale
- COMMERCIAL,Real Estate
- Active
- 2730 sq ft

**Jenny**Full House Realty, LLC