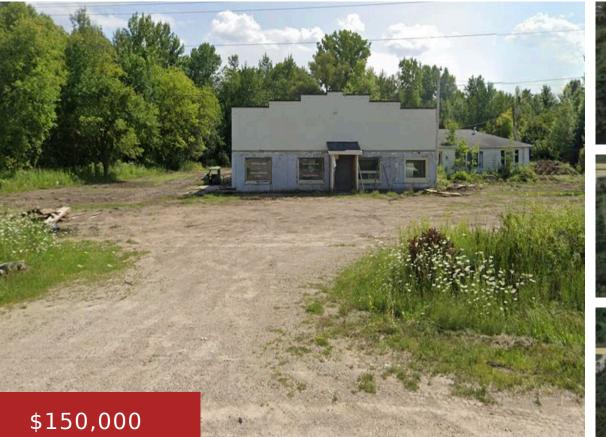

## **5727 STATE HIGHWAY 22, STILES, WI, 54139**

https://www.adashunjones.com

5727 STATE HIGHWAY 22, Stiles, WI, 54139

Property is a warehouse with attached house. Easy access right off of hwy

to do their own due diligence on property. property sold as is. Property is

zoned commercial/residential. Seller will entertain seller financing/land

**MAINTENANCE** EXP Realty LLC

and across the street from Kwik trip. Great place for a future business. Buyer

Commercial Sale

Commercial/Residential,Real Estate

- Closed
- 3744 sq ft

contract options.