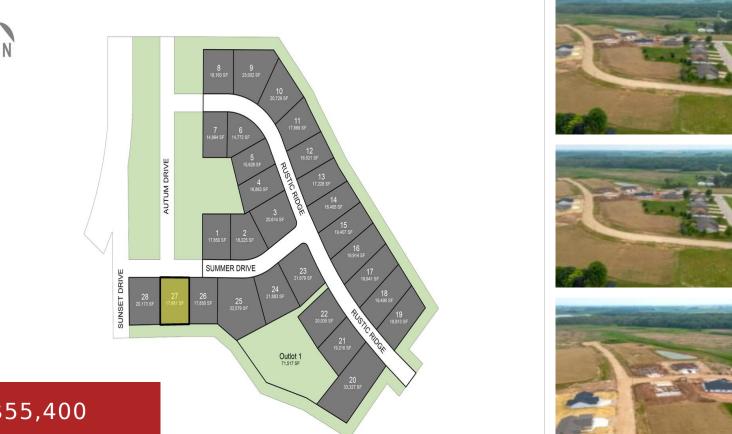

#### 572 SUMMER DRIVE 27, BRILLION, WI, 54110

https://www.adashunjones.com

572 SUMMER Drive 27, Brillion, WI, 54110

\$55,400

Keith

MAPLE RIDGE SUBDIVISON is where your new property should be built! Central location to Green Bay-Manitowoc-Appleton areas. Great edge of town location with endless country views plus nature surrounding you w/Brillion Nature Preserve nearby. Brillion Schools, public utilities including sewer, water, curb & gutter and street are ALL INCLUDED. There are duplex/condo lots available as...

#### Features

GarageYN: No FireplaceYN: No Lot Features: City Lot, Corner Lot, Level, Duplex Lot Tax Amount: 2.12 AttachedGarageYN: No PoolPrivateYN: No Utilities: High Speed Internet, Gas