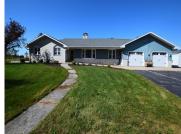

#### 5672 NORTH AVENUE, DENMARK, WI, 54208

https://www.adashunjones.com

Rare 4+ bedroom 4 bath sprawling walkout ranch in desirable Denmark area. Huge living room area, gorgeous study or family room with wood burning fireplace and large first floor laundry. Kitchen with snack bar and higher end stainless appliances. Master with patio door to private deck. Lower is mostly finished with additional wood burning fireplace...

# **Building Details**

**NewConstructionYN:** No

**Heating:** Central A/C, Other

**Exterior material:** Brick, Deck, Patio, Vinyl

ArchitecturalStyle: Ranch

**Basement:** Finished Contiguous, Full, Full Sz Windows Min 20x24, Partial Finished Pre2020, Sump Pump, Walk-