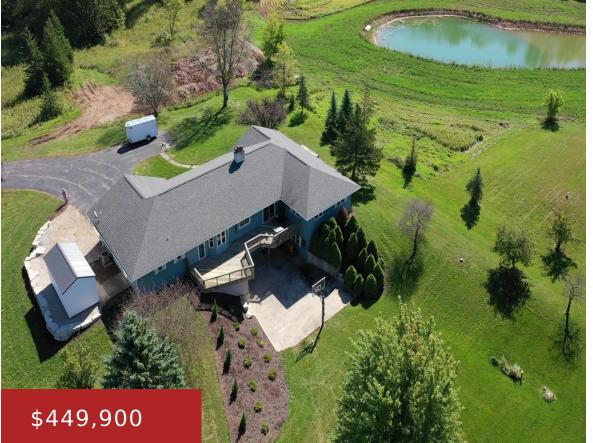

#### 5672 NORTH AVENUE, DENMARK, WI, 54208

https://www.adashunjones.com

Rare 4+ bedroom 4 bath sprawling walkout ranch in desirable Denmark area. Huge living room area, gorgeous study or family room with wood burning fireplace and large first floor laundry. Kitchen with snack bar and higher end stainless appliances. Master with patio door to private deck. Lower is mostly finished with additional wood burning fireplace...

- 4 baths
- Residential
- Residential
- Closed
- 4509 sq ft