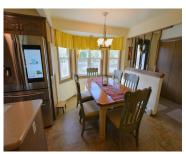

#### 5672 NORTH AVENUE, DENMARK, WI, 54208

https://www.adashunjones.com

Rare 4+ bedroom 4 bath sprawling walkout ranch in desirable Denmark area. Huge living room area, gorgeous study or family room with wood burning fireplace and large first floor laundry. Kitchen with snack bar and higher end stainless appliances. Master with patio door to private deck. Lower is mostly finished with additional wood burning fireplace...

### **Room Sizes**

| Room type            | Dimensions | Level |
|----------------------|------------|-------|
| Bedroom 1            | 17x14      | Main  |
| Bedroom 2            | 13x11      | Main  |
| Bedroom 3            | 13x12      | Main  |
| Bedroom 4            | 14x11      | Main  |
| Family Room          | 39x33      | Lower |
| Kitchen              | 14x13      | Main  |
| Living Or Great Room | 30x13      | Main  |