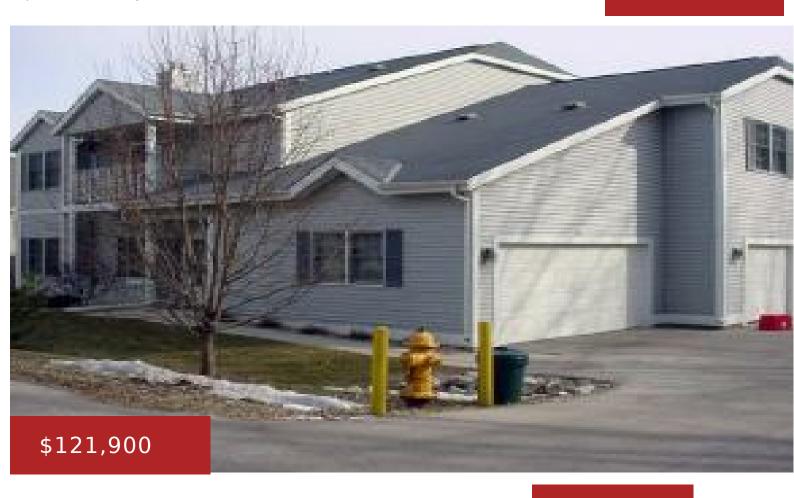

## **566 EVANS DR #C, FOND DU LAC, WI, 54935**

https://www.adashunjones.com

SHELVING IN LAUNDRY AND BASEMENT, WASHER AND DRYER, STOVE AND REFRIGERATOR, DISHWASHER, WINDOW TREATMENTS, WATER SOFTENER IS RENTED. FDL RIVER BORDERS THIS PROPERTY.

#### **Features**

GarageYN: No AttachedGarageYN: No

FireplaceYN: No PoolPrivateYN: No

**Features:** Cable Available, Water Softener-Rent **Tax Amount:** 2654

# **Building Details**

**NewConstructionYN:** No

**Exterior material:** Vinyl Siding

**Heating:** Forced Air

Parking: Attached, Garage