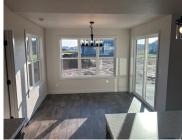

## **Room Sizes**

| Room type            | Dimensions | Level |
|----------------------|------------|-------|
| Bedroom 1            | 15x14      | Main  |
| Bedroom 2            | 11x10      | Main  |
| Bedroom 3            | 11x10      | Main  |
| Kitchen              | 11x13      | Main  |
| Living Or Great Room | 15x17      | Main  |
| Dining Room          | 11x8       | Main  |
| Other Room           | 5x6        | Main  |
| Other Room 2         | 5x6        | Main  |