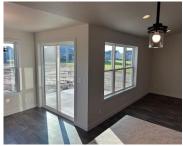

## **Room Sizes**

| Room type            | Dimensions | Level |
|----------------------|------------|-------|
| Bedroom 1            | 15x14      | Main  |
| Bedroom 2            | 11x10      | Main  |
| Bedroom 3            | 11x10      | Main  |
| Kitchen              | 11x13      | Main  |
| Living Or Great Room | 15x17      | Main  |
| Dining Room          | 11x8       | Main  |
| Other Room           | 5x6        | Main  |
| Other Room 2         | 5x6        | Main  |