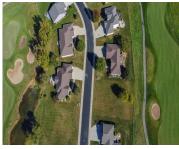

# 563 ROYAL ST PATS DRIVE 126, WRIGHTSTOWN, WI, 54180

https://www.adashunjones.com

<image>

Located in the Royal St Patrick's subdivision, this vacant lot backs up to Hole #17. It allows for an exposed lower level expanding the floor plan options for your new construction home! It's the perfect location as you'll be minutes away from Green Bay & the Fox Valley. Whether or not you golf, you can...

### Features

GarageYN: No

FireplaceYN: No

Lot Features: Adjacent to Golf Course, Exposed LL Possible, Level

Tax Amount: 686.52