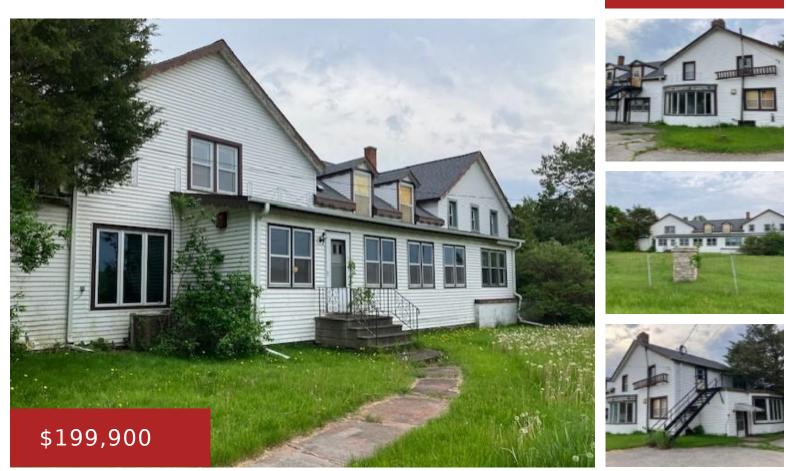

# 5628 STURGEON BAY ROAD, NEW FRANKEN, WI, 54229-9445

https://www.adashunjones.com

5628 STURGEON BAY Road, New Franken, WI, 54229-9445

Formerly a community based residential facility, and zoned commercial, the building measures about 5000 sq. ft. of space on two floors with 17 rooms that could be used as offices or retail. This .98 acre property sits at a commercially prime location with access and traffic to support both tourism and rural community retail pursuits....

**Sam** First Weber, Inc.

- 5 beds
- 4 baths
- Residential

COMMERCIAL, Residential, Single Family Residence

- Active
- 4917 sq ft

#### Features

| GarageYN: No                   | AttachedGarageYN: No                                    |  |
|--------------------------------|---------------------------------------------------------|--|
| FireplaceYN: No                | PoolPrivateYN: No                                       |  |
| ExteriorFeatures: Storage Shed | Lot Features: Corner Lot                                |  |
| Features: None                 | Above Grade Finished Area, sq ft: 4917                  |  |
| <b>Tax Amount:</b> 3062.09     | Exclusions: Any and all personal property of the seller |  |

## **Building Details**

NewConstructionYN: NoHeating: Central A/CBasement: PartialExterior material: Shake Siding,Storage Shed,Vinyl,Vinyl<br/>Siding,Wood/Wood Shake/Cedar

Parking: Detached