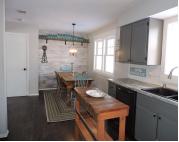

#### AttachedGarageYN: No

PoolPrivateYN: No

Lot Features: Rural - Not Subdivision

**Above Grade Finished Area, sq ft:** 1100

**Inclusions:** Refrigerator, Gas stove, Dishwasher, Microwave, Washer, Dryer, Water softener is owned.

### Amenities

Waterfront Amenities: Dishwasher, Dryer, Microwave, Range/Oven, Refrigerator, Washer available: No

Water Source:Sewer: Conventional SepticPrivate Well

### **Room Sizes**

| Room type            | Dimensions | Level |
|----------------------|------------|-------|
| Bedroom 1            | 12x14      | Main  |
| Bedroom 2            | 11x11      | Main  |
| Bedroom 3            | 10x18      | Main  |
| Bedroom 4            | 10x11      | Lower |
| Family Room          | 12x17      | Lower |
| Kitchen              | 9x12       | Main  |
| Living Or Great Room | 12x19      | Main  |
| Dining Room          | 9x12       | Main  |
| Other Room           | 8x8        | Lower |