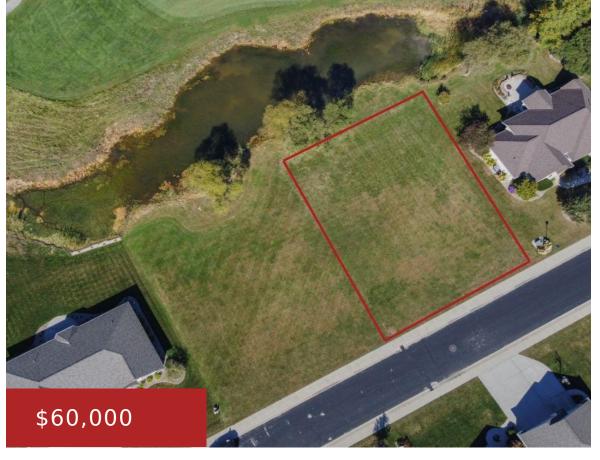

## 556 ROYAL ST PATS DRIVE, WRIGHTSTOWN, WI, 54180

https://www.adashunjones.com

556 ROYAL ST PATS Drive, WRIGHTSTOWN, WI, 54180

Quiet & tranquil with a scenic view is what you'll experience when gazing out

over the backyard of your new construction home! This vacant lot overlooks the

pond on Hole #15. Plan to be immersed in nature with wildlife abound. Located

in the Royal St Patrick's subdivision, it's the perfect location as you'll be