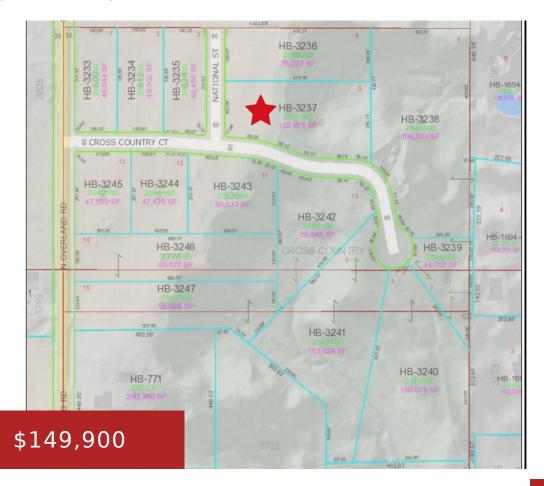

## 556 CROSS COUNTRY COURT 5, HOBART, WI, 54155-9015

https://www.adashunjones.com

556 CROSS COUNTRY Court 5, Hobart, WI, 54155-9015

Wonderful new subdivision in a great location in Hobart! Cross Country Subdivision offers many great options with wooded and open lots ranging from 1 acre to 4+ acres. Restrictive covenants apply. Well and septic (perked conventional) are needed. Lot #5 is wooded 2.36 acre lot with open area located at the corner of Cross Country...