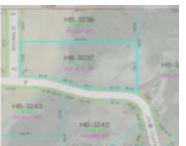

## 556 CROSS COUNTRY COURT 5, HOBART, WI, 54155-9015

https://www.adashunjones.com

556 CROSS COUNTRY Court 5, Hobart, WI, 54155-9015

Wonderful new subdivision in a great location in Hobart! Cross Country Subdivision offers many great options with wooded and open lots ranging from 1 acre to 4+ acres. Restrictive covenants apply. Well and septic (perked conventional) are needed. Lot #5 is wooded 2.36 acre lot with open area located at the corner of Cross Country...