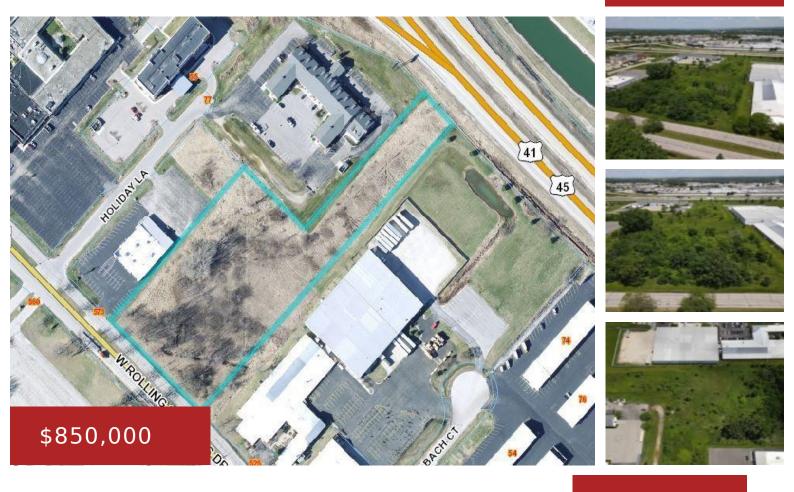

## 555 ROLLING MEADOWS DRIVE, FOND DU LAC, WI, 54935

https://www.adashunjones.com

555 ROLLING MEADOWS Drive, FOND DU LAC, WI, 54935

This 5.11 Acre Parcel with Hwy 41 Frontage offers a great opportunity to join many thriving businesses such as the Holiday Inn, Radisson, & Elkay Interiors. This location is highly visible from Hwy 41 and the Military Rd Interchange which serves Mercury Marine traffic. The zoning is General Business District which allows a variety of...