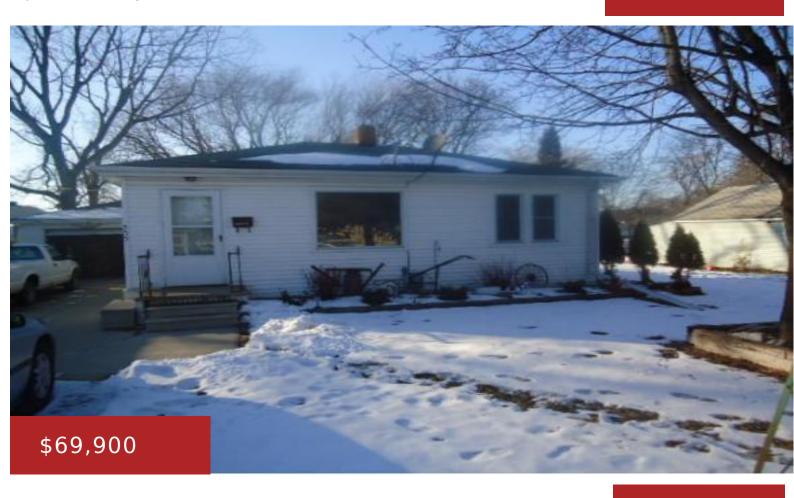

### 555 HENRY, GREEN BAY, WI, 54302-1840

https://www.adashunjones.com

Cute 2 bedroom, 1 full bath ranch. 1 1/2 detached garage, patio, storage shed, new windows. 205 foot deep lot. Convenient location.