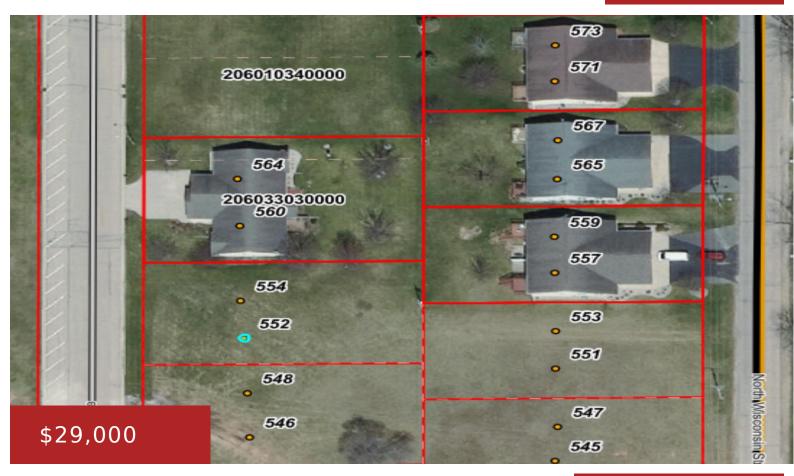

#### 552 RIVER DRIVE 6, BERLIN, WI, 54923

https://www.adashunjones.com

Vacant lots located near Riverside Park, offering a peaceful setting with water views. Ideal for a variety of development opportunities, this prime location combines natural beauty with convenience, just steps from local amenities. A rare chance to create something special in a highly desirable area. Utility Hook Ups Available at Lot Line. • Land