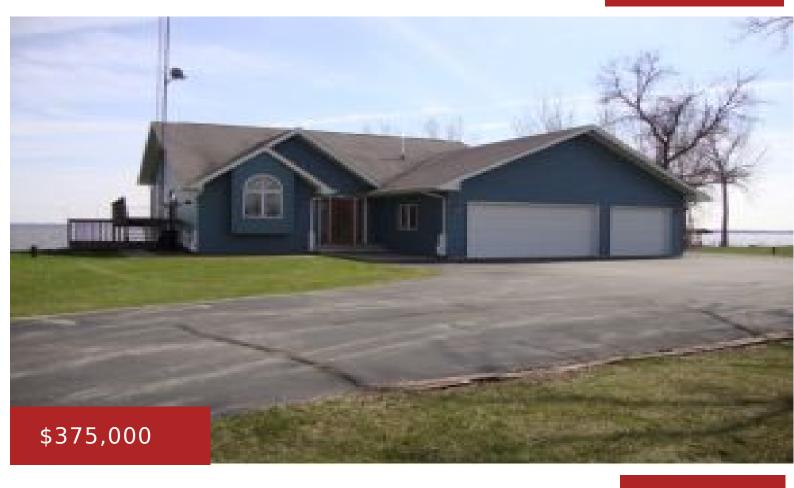

## 5511 COURTNEY PLUMMER RD, WINNECONNE, WI, 54986

https://www.adashunjones.com

5511 COURTNEY PLUMMER RD, WINNECONNE, WI, 54986

Enjoy the beautiful view of the lake from the privacy of your backyard deck with this 3BR, 2.5 BATH home situated on nearly 1.5 acres. Home also offers large master with bath, whirlpool tub and patio doors to deck. 223 feet of water frontage. Property now under auction terms.

- 3 beds
- 2 baths
- Residential
- Residential, Single Family Residence
- Closed
- 2290 sq ft

**Features** 

GarageYN: No AttachedGarageYN: No

FireplaceYN: No PoolPrivateYN: No

**Above Grade Finished Area, sq ft:** 1145 **Below Grade Finished Area, sq ft:** 1145

## **Building Details**

NewConstructionYN: No Heating: Forced Air

Basement: Full Exterior material: Aluminum Siding

Parking: Attached