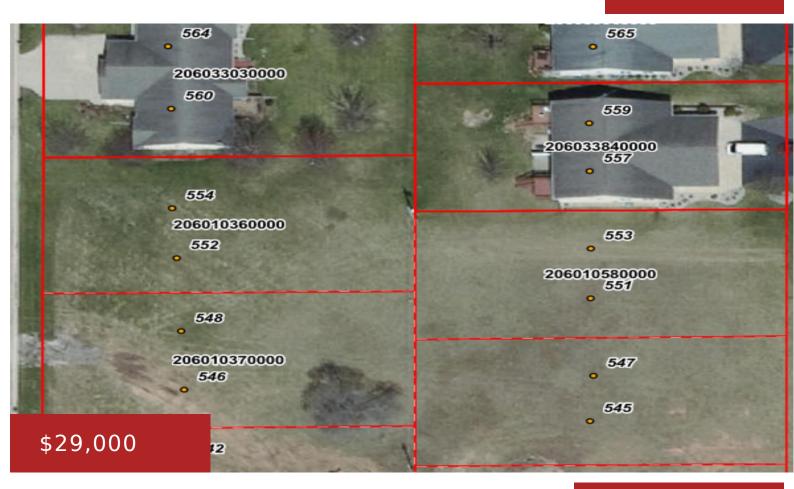

#### 551 WISCONSIN STREET 28, BERLIN, WI, 54923

https://www.adashunjones.com

551 WISCONSIN Street 28, BERLIN, WI, 54923

Vacant lots located near Riverside Park, offering a peaceful setting with water views. Ideal for a variety of development opportunities, this prime location combines natural beauty with convenience, just steps from local amenities. A rare chance to create something special in a highly desirable area.  Land
Condo,Multi-Family,Vacant Land/Acreage

### Features

GarageYN: No FireplaceYN: No Lot Features: Adjacent to Public Land, City Lot Tax Amount: 333.56 AttachedGarageYN: No PoolPrivateYN: No Utilities: All Underground