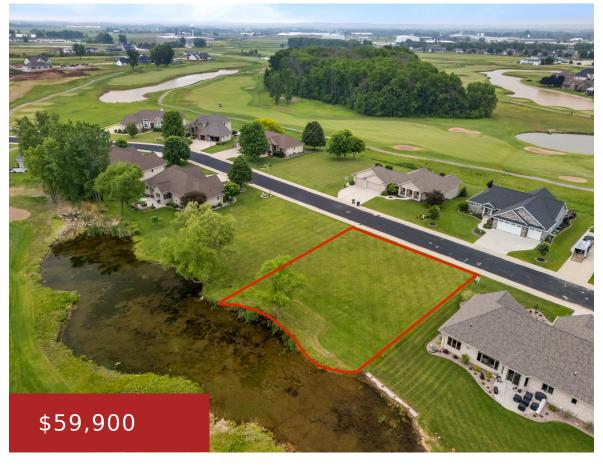

# 550 ROYAL ST PATS DRIVE, WRIGHTSTOWN, WI, 54180

https://www.adashunjones.com

550 ROYAL ST PATS Drive, WRIGHTSTOWN, WI, 54180

A rare opportunity to build your dream home, in one of the most coveted

communities in Northeast Wisconsin, where backyard neighbors are the pristine

greens of Royal St Patrick's golf course. Tucked perfectly between Green Bay and

the Fox Cities, this location offers the best of both worlds—peaceful neighborhood

- Land
- Residential, Vacant Land/Acreage
- Active

#### Amanda

living with effortless access to the...

Keller Williams Fox Cities

**Features** 

GarageYN: No AttachedGarageYN: No

FireplaceYN: No PoolPrivateYN: No

Lot Features: Adjacent to Golf Course Utilities: Cable Available, Electricity Available, Natural