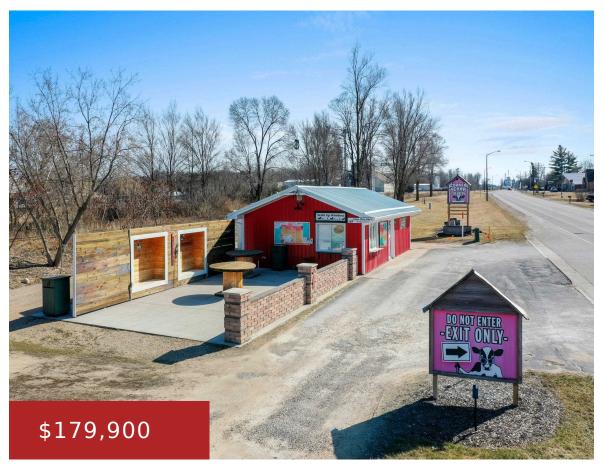

## 550 COUNTY ROAD CP, COLEMAN, WI, 54112

https://www.adashunjones.com

Great Opportunity to Own Established Corner Scoop Creamery! Building has been completely remodeled and has many seller improvements. Turn key makes an easy start. List of equipment included. With this location the possibilities are endless for expansion! Seller requires minimum of 48 hours binding acceptance. Business Financials will only be shared with a Qualified Buyer...

- Commercial Sale
- COMMERCIAL,Real Estate
- Closed
- 792 sq ft