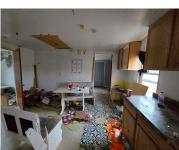

#### **Room Sizes**

| Room type            | Dimensions | Level |
|----------------------|------------|-------|
| Bedroom 1            | 9x11       | Main  |
| Bedroom 2            | 7x9        | Main  |
| Kitchen              | 9x7        | Main  |
| Living Or Great Room | 11x11      | Main  |
| Other Room           | 9x10       | Main  |