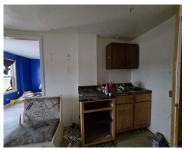

#### **Room Sizes**

| Room type            | Dimensions | Level |
|----------------------|------------|-------|
| Bedroom 1            | 9x11       | Main  |
| Bedroom 2            | 7x9        | Main  |
| Kitchen              | 9x7        | Main  |
| Living Or Great Room | 11x11      | Main  |
| Other Room           | 9x10       | Main  |