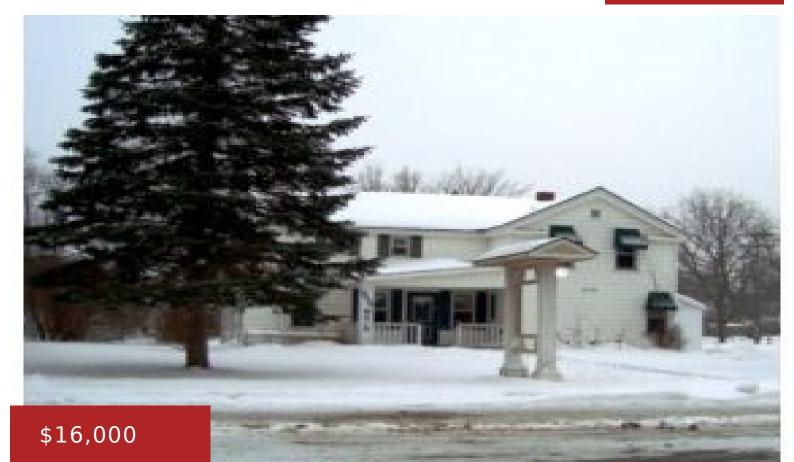

#### 545 MAIN ST, WILD ROSE, WI, 54984

https://www.adashunjones.com

Investory opportunity! Work has been started but needs your finishing touches. There is a large detached garage with paved parking area. Property was originally a duplex. Located close to downtown. Zoned B-1.

#### • 4 beds

- 2 baths
- Residential
- ,

COMMERCIAL, Residential, Single Family Residence

- Closed
- 2007 sq ft