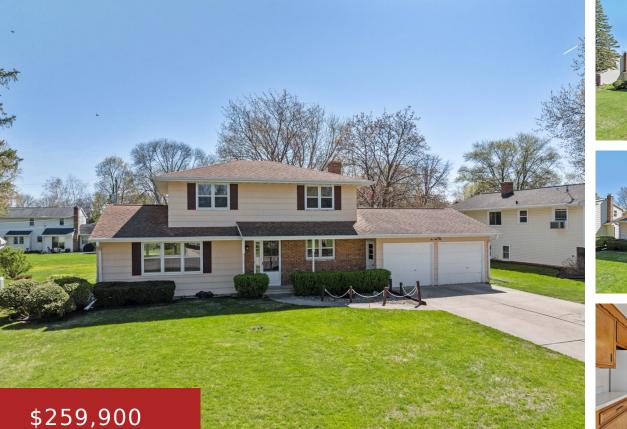

#### 544 SOMERSET DRIVE, GREEN BAY, WI, 54301

https://www.adashunjones.com

544 SOMERSET Drive, GREEN BAY, WI, 54301

Located near parks, schools, and the East River Trail, this 4BR/2BA colonial offers a traditional layout with large living room, formal dining space, and 1st floor fam-room w/ wood-burning fireplace! Kitchen w/ appliances & pantry. Dinette w/ sliding door walks out to deck w/ gate & yard w/ bonus shed. Full bath w/ shower on...

# **Building Details**

NewConstructionYN: No Heating: Forced Air Exterior material: Brick,Pressboard ArchitecturalStyle: Colonial Basement: Full,Sump Pump Parking: Attached,Garage Door Opener

Agent Full Name: Nic Carpiaux