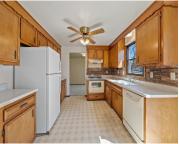

Above Grade Finished Area, sq ft: 1732

**Inclusions:** Refrigerator, Stove/Oven, Dishwasher, Washer, Dryer

### Amenities

Waterfront available: No Water Source: Public Amenities: Dishwasher, Dryer, Range, Refrigerator, Washer Sewer: Public Sewer