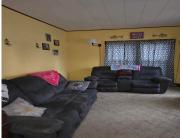

#### **Room Sizes**

| Room type            | Dimensions | Level |
|----------------------|------------|-------|
| Bedroom 1            | 13x9       | Main  |
| Bedroom 2            | 12x9       | Main  |
| Bedroom 3            | 9x9        | Upper |
| Bedroom 4            | 9x9        | Upper |
| Formal Dining Room   | 12x12      | Main  |
| Kitchen              | 12x10      | Main  |
| Living Or Great Room | 12x12      | Main  |