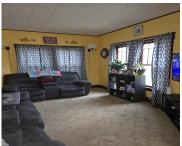

#### **Room Sizes**

| Room type            | Dimensions | Level |
|----------------------|------------|-------|
| Bedroom 1            | 13x9       | Main  |
| Bedroom 2            | 12x9       | Main  |
| Bedroom 3            | 9x9        | Upper |
| Bedroom 4            | 9x9        | Upper |
| Formal Dining Room   | 12x12      | Main  |
| Kitchen              | 12x10      | Main  |
| Living Or Great Room | 12x12      | Main  |