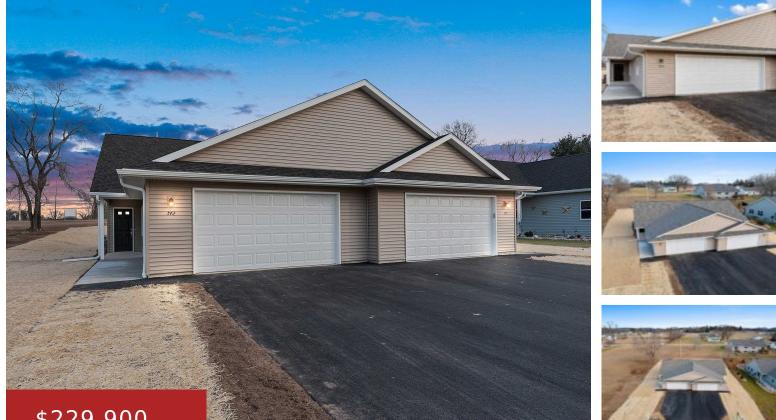

### \$229,900

Directly across the street from the beautiful Riverside Park and Fox River, this bright, open concept condo is built for comfortable, peaceful indoor and outdoor living. The efficiency of the 2-bed 2-bath floor plan gives you the space you need to live comfortably, with all the modern finishes and appliances of new construction. Vaulted ceilings...

> Josh Acre Realty, Ltd.

- 2 beds
- 2 baths
- Residential

Condominium,Residential

- Active
- 1206 sq ft

# **Building Details**

NewConstructionYN: No Exterior material: Vinyl Heating: Central A/C Parking: Attached,Garage - 2 Car