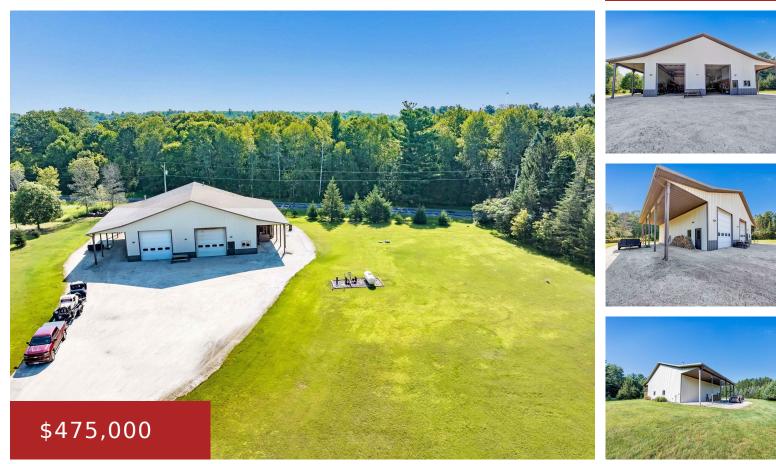

#### 5419 THUNDER Road, WHITELAW, WI, 54247

HERE IT IS!!!! Well built & maintained 60'x60'x16' fully insulated Steel Building with 14' attached overhangs on two sides that sits on 3 beautiful rural acres. Three 14'x14' overhead doors with openers, 1 in between the two bays. Large enough for a Semi!! Large office, bathroom, furnace, commercial wood burner & A/C are featured on...