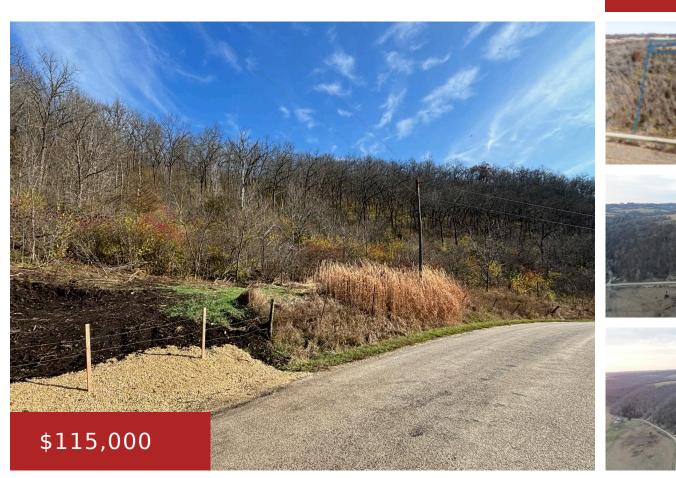

## 54121 PLUM CREEK ROAD, WAUZEKA, WI, 53826

https://www.adashunjones.com

54121 PLUM CREEK ROAD, Wauzeka, WI, 53826

Discover this exceptional 10.86-acre wooded parcel in Crawford County, WI, ideal for a peaceful retreat or recreational getaway. This property's rolling landscape offers privacy, abundant wildlife—including top-notch deer hunting opportunities—and endless possibilities, whether for building a cabin or holding as an investment in Wisconsin's scenic Driftless Area. Located near top recreational spots, including the Kickapoo...

## Features

GarageYN: No FireplaceYN: No Lot Features: Rolling Slope, Wooded Tax Amount: 600 AttachedGarageYN: No PoolPrivateYN: No Utilities: Electricity Available