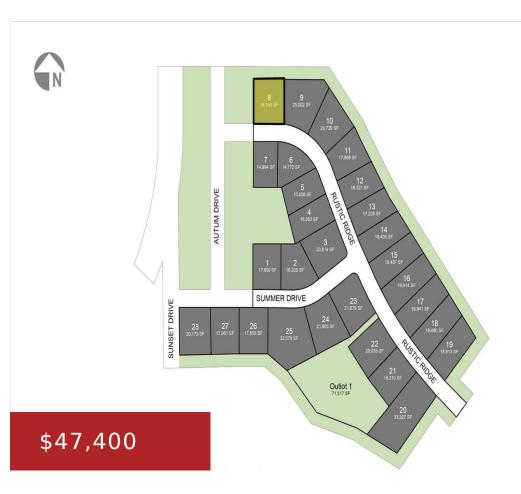

## 534 RUSTIC RIDGE DRIVE 8, BRILLION, WI, 54110

https://www.adashunjones.com

MAPLE RIDGE SUBDIVISON is where your new property should be built! Central location to Green Bay-Manitowoc-Appleton areas. Great edge of town location with endless country views plus nature surrounding you w/Brillion Nature Preserve nearby. Brillion Schools, public utilities including sewer, water, curb & gutter and street are ALL INCLUDED. There are duplex/condo lots available as...