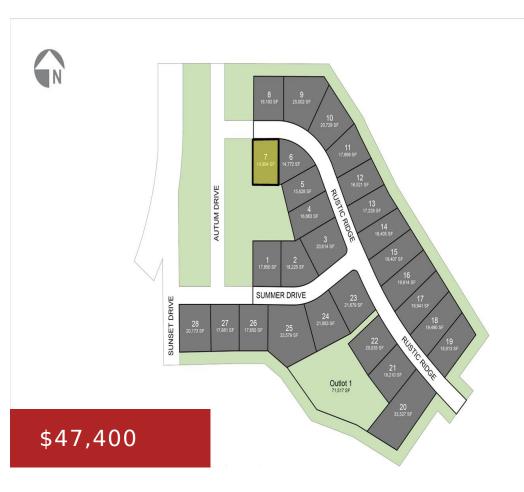

## 533 RUSTIC RIDGE DRIVE 7, BRILLION, WI, 54110

https://www.adashunjones.com

MAPLE RIDGE SUBDIVISON is where your new property should be built! Central location to Green Bay-Manitowoc-Appleton areas. Great edge of town location with endless country views plus nature surrounding you w/Brillion Nature Preserve nearby. Brillion Schools, public utilities including sewer, water, curb & gutter and street are ALL INCLUDED. There are duplex/condo lots available as...

## **Keith**

Coldwell Banker Real Estate Group

**Features** 

**GarageYN:** No

FireplaceYN: No

**Lot Features:** City Lot, Level

Tax Amount: 2.12

AttachedGarageYN: No