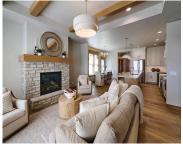

### 531 LEMERE COURT, GREEN BAY, WI, 54313

https://www.adashunjones.com

Beautiful 3 bedroom 2 full bath zero entry single family home. Features all white oak LV floors throughout. Kitchen with beautiful white cabinets, large center island, quartz countertops, quartz full height backsplash, all Bosch kitchen appliances including microwave drawer and a wine refrigerator for entertaining. Transom windows in doorways. Great room with stone fireplace. All...