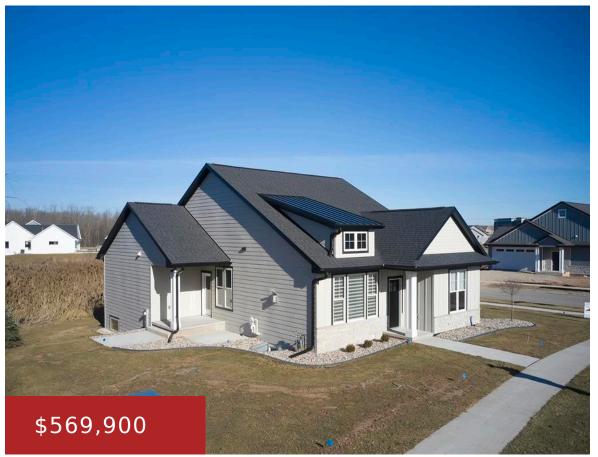

### 531 LEMERE COURT, GREEN BAY, WI, 54313

https://www.adashunjones.com

Beautiful 3 bedroom 2 full bath zero entry single family home. Features all white oak LV floors throughout. Kitchen with beautiful white cabinets, large center island, quartz countertops, quartz full height backsplash, all Bosch kitchen appliances including microwave drawer and a wine refrigerator for entertaining. Transom windows in doorways. Great room with stone fireplace. All...

#### Karissa

Shorewest, Realtors

- 3 beds
- 2 baths
- Residential
- Residential, Single Family Residence
- Active
- 1773 sq ft

**Features** 

GarageYN: No AttachedGarageYN: No

FireplaceYN: No PoolPrivateYN: No