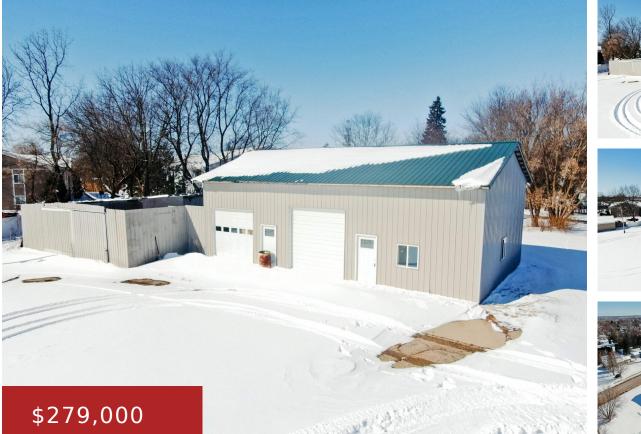

#### 530 VAN DYNE Road, FOND DU LAC, WI, 54937

Prime Commercial Property – Over 20,000 Sq. Ft. of Parking! Discover an incredible opportunity to shape your ideal business space in this newly built commercial building! Situated in a high-visibility, high-traffic location, this property is designed for versatility and success. Key Features:Spacious Layout: Newly constructed commercial building with a flexible floor plan, ready for your...

## **Building Details**

NewConstructionYN: No Basement: None Parking: On Site,Paved

Heating: None Exterior material: Aluminum/Steel,Metal