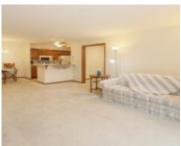

#### **Room Sizes**

| Room type            | Dimensions | Level |
|----------------------|------------|-------|
| Bedroom 1            | 16X12      | Main  |
| Bedroom 2            | 12X11      | Main  |
| Kitchen              | 8X8        | Main  |
| Living Or Great Room | 18X13      | Main  |
| Dining Room          | 9X8        | Main  |
| Other Room           | 9X8        | Main  |