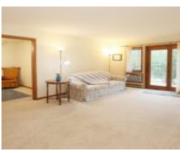

#### **Room Sizes**

| Room type            | Dimensions | Level |
|----------------------|------------|-------|
| Bedroom 1            | 16X12      | Main  |
| Bedroom 2            | 12X11      | Main  |
| Kitchen              | 8X8        | Main  |
| Living Or Great Room | 18X13      | Main  |
| Dining Room          | 9X8        | Main  |
| Other Room           | 9X8        | Main  |