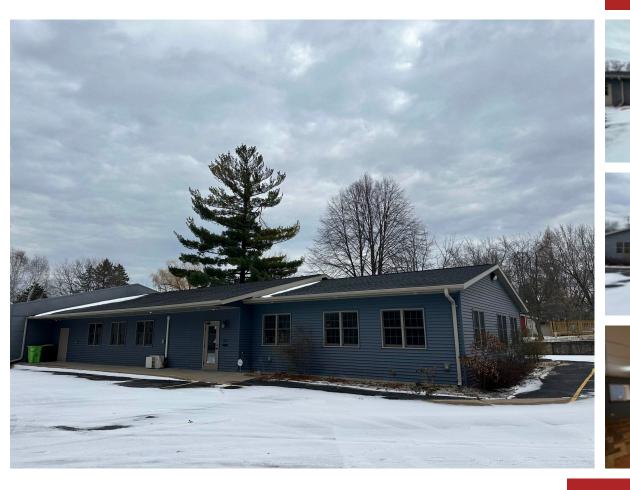

#### 5291 COUNTY ROAD II, LARSEN, WI, 54947

https://www.adashunjones.com

5291 COUNTY ROAD II, Larsen, WI, 54947

Strategically positioned on a high-traffic corner at 5291 County Rd II, this updated office building boasts excellent visibility and accessibility in the heart of Winchester. Spanning 4,020 square feet, the property is fully finished on one level, ensuring convenience and accessibility for various business needs. The layout includes five private office rooms, two conference/meeting rooms,...