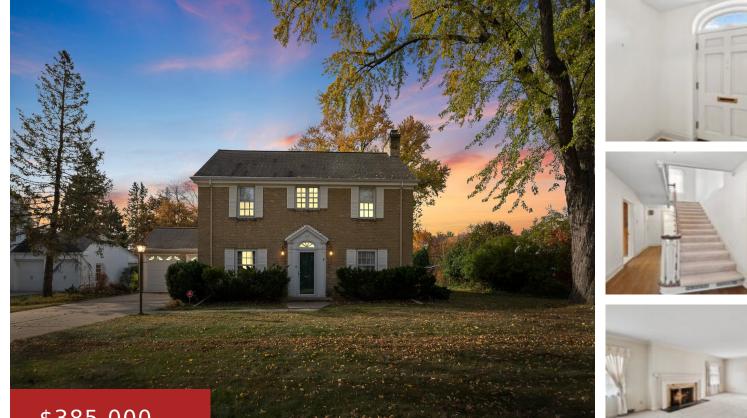

#### **529 ARROWHEAD DRIVE, GREEN BAY, WI, 54301**

https://www.adashunjones.com

529 ARROWHEAD Drive, Green Bay, WI, 54301

\$385,000

Lovely all brick, 2 story colonial located in desirable Sunlight Park area of Allouez. Hardwood under carpet in most of the rooms. 2 fireplaces to cozy up to this winter! This fully landscaped 5 bedroom, 2 bath home with screened in porch is ready for you to bring back it's beauty. Please allow 48 hours...

> **Jenny** Keller Williams Green Bay

- 5 beds
- 2 baths
- Residential
- Residential
- Closed
- 2712 sq ft

#### Features

| GarageYN: No               | AttachedGarageYN: No                                                                           |
|----------------------------|------------------------------------------------------------------------------------------------|
| FireplaceYN: No            | PoolPrivateYN: No                                                                              |
| Features: Two,Wood Burning | Above Grade Finished Area, sq ft: 2712                                                         |
| <b>Tax Amount:</b> 5087.29 | <b>Inclusions:</b> oven/range, refrigerator, dishwasher, microwave, washer/dryer, dehumidifier |

### Amenities

Waterfront available: No

Water Source: Municipal/City

Sewer: Municipal Sewer

| Room type            | Dimensions | Level |
|----------------------|------------|-------|
| Bedroom 1            | 13x21      | Main  |
| Bedroom 2            | 12x11      | Upper |
| Bedroom 3            | 12x10      | Upper |
| Bedroom 4            | 13x10      | Upper |
| Bedroom 5            | 12x10      | Upper |
| Family Room          | 23x11      | Main  |
| Formal Dining Room   | 12x12      | Main  |
| Kitchen              | 10x12      | Main  |
| Living Or Great Room | 23x13      | Main  |
| Dining Room          | 12x12      | Main  |
| Unfinished           | 16x11      | Main  |

# **Building Details**

| NewConstructionYN: No | Heating: Central A/C, Forced Air |
|-----------------------|----------------------------------|
| Basement: Full        | Exterior material: Brick         |
| Parking: Attached     |                                  |