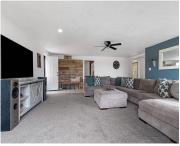

#### **Room Sizes**

| Room type          | Dimensions | Level |
|--------------------|------------|-------|
| Bedroom 1          | 15X12      | Main  |
| Bedroom 2          | 13X10      | Main  |
| Bedroom 3          | 11X11      | Main  |
| Bedroom 4          | 10X10      | Main  |
| Formal Dining Room | 12X10      | Main  |
| Kitchen            | 16X13      | Main  |
| Living Room        | 24X20      | Main  |