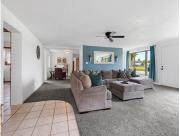

#### **Room Sizes**

| Room type          | Dimensions | Level |
|--------------------|------------|-------|
| Bedroom 1          | 15X12      | Main  |
| Bedroom 2          | 13X10      | Main  |
| Bedroom 3          | 11X11      | Main  |
| Bedroom 4          | 10X10      | Main  |
| Formal Dining Room | 12X10      | Main  |
| Kitchen            | 16X13      | Main  |
| Living Room        | 24X20      | Main  |