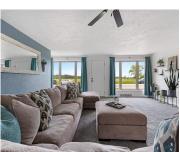

#### **Room Sizes**

| Room type          | Dimensions | Level |
|--------------------|------------|-------|
| Bedroom 1          | 15X12      | Main  |
| Bedroom 2          | 13X10      | Main  |
| Bedroom 3          | 11X11      | Main  |
| Bedroom 4          | 10X10      | Main  |
| Formal Dining Room | 12X10      | Main  |
| Kitchen            | 16X13      | Main  |
| Living Room        | 24X20      | Main  |