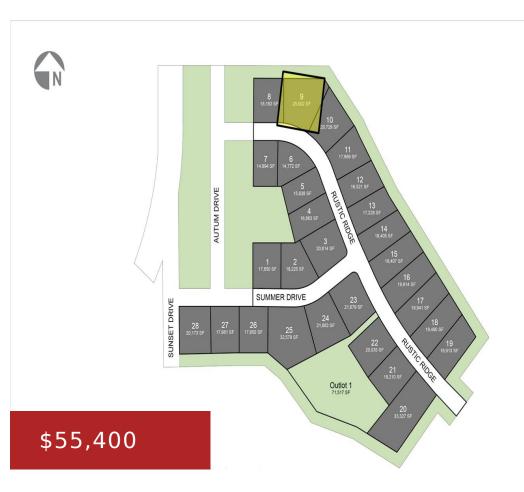

### **528 RUSTIC RIDGE DRIVE 9, BRILLION, WI, 54110**

https://www.adashunjones.com

MAPLE RIDGE SUBDIVISON is where your new property should be built! Central location to Green Bay-Manitowoc-Appleton areas. Great edge of town location with endless country views plus nature surrounding you w/Brillion Nature Preserve nearby. Brillion Schools, public utilities including sewer, water, curb & gutter and street are ALL INCLUDED. There are duplex/condo lots available as...