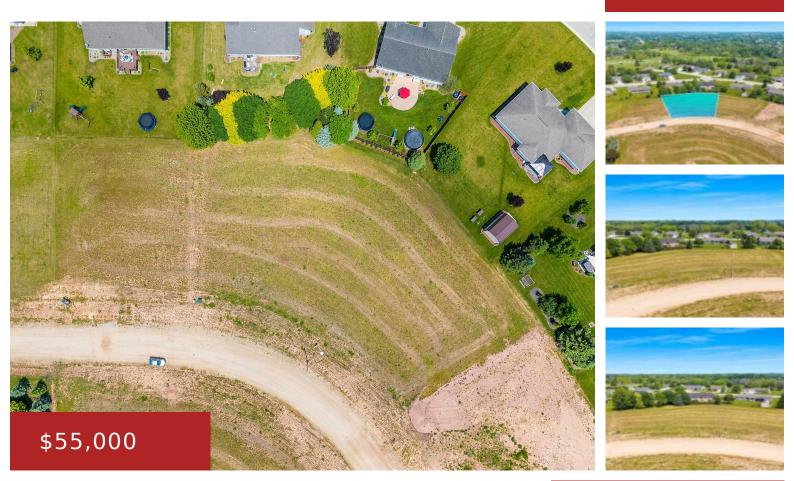

## **528 RUSTIC RIDGE DRIVE, BRILLION, WI, 54110**

https://www.adashunjones.com

528 RUSTIC RIDGE Drive, BRILLION, WI, 54110

A nice large buildable lot in the sought after MAPLE RIDGE SUBDIVISON! Central location to Green Bay-Manitowoc-Appleton areas. Great edge of town location with endless country views plus nature surrounding you w/Brillion Nature Preserve nearby. Brillion Schools, public utilities including sewer, water, curb & gutter and street are ALL INCLUDED. Lot 9 allows for single...

## **Features**

GarageYN: NoAttachedGarageYN: NoFireplaceYN: NoPoolPrivateYN: NoLot Features: City LotUtilities: Electricity Available, Natural Gas AvailableTax Amount: 2.12