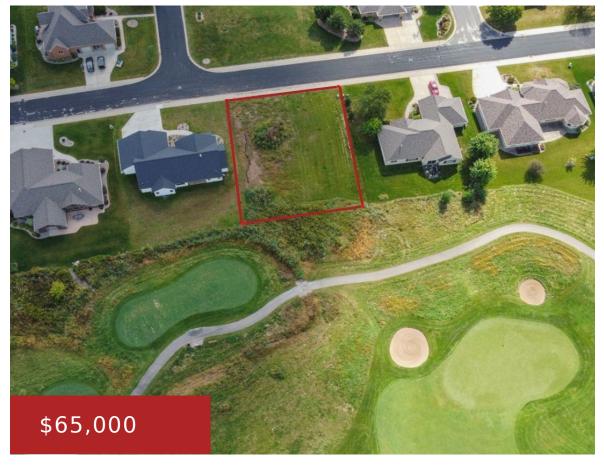

## **526 ROYAL ST PATS DRIVE, WRIGHTSTOWN, WI, 54180**

https://www.adashunjones.com

526 ROYAL ST PATS Drive, WRIGHTSTOWN, WI, 54180

The perfect location between Green Bay & the Fox Valley is where you will find

beautiful view out your backdoor as this lot backs up to the tee box at Hole #15.

this vacant lot, located in the Royal St. Patrick's subdivision. You'll have a

- Land
- Residential, Vacant Land/Acreage
- Active