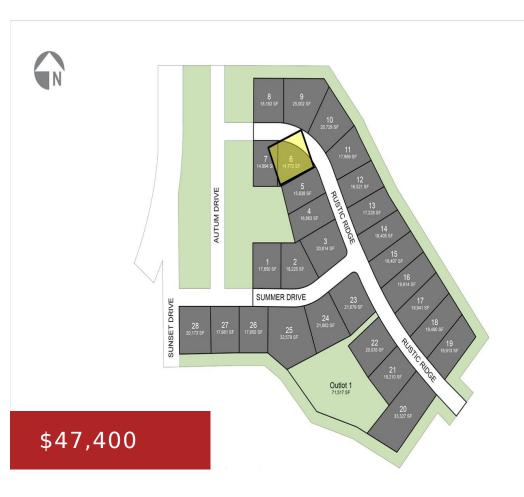

54110

https://www.adashunjones.com

MAPLE RIDGE SUBDIVISON is where your new property should be built! Central location to Green Bay-Manitowoc-Appleton areas. Great edge of town location with endless country views plus nature surrounding you w/Brillion Nature Preserve nearby. Brillion Schools, public utilities including sewer, water, curb & gutter and street are ALL INCLUDED. There are duplex/condo lots available as...