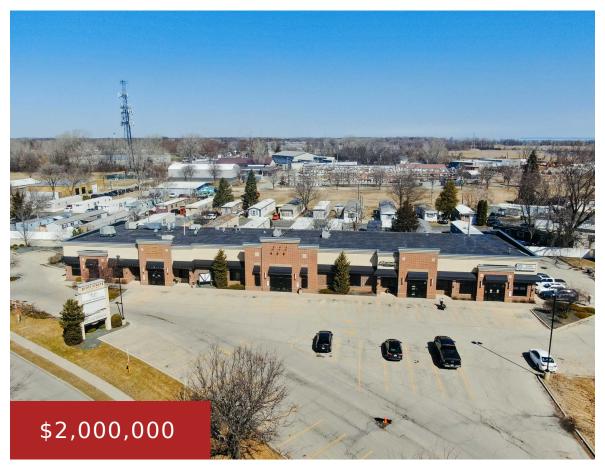

## 525 PETERS AVENUE, FOND DU LAC, WI, 54937

https://www.adashunjones.com

525 PETERS Avenue, FOND DU LAC, WI, 54937

This partially occupied 16,000 sq ft multi-tenant property presents a fantastic investment opportunity in a high-traffic, easily accessible location. Anchoring the space is an upscale, approximately 6,000 sq ft restaurant complete with a charming outdoor seating area—ideal for attracting steady customer traffic. The property also includes a versatile 5,300 sq ft suite full of potential...

- Commercial Sale
- COMMERCIAL, Real Estate
- Active
- 16000 sq ft