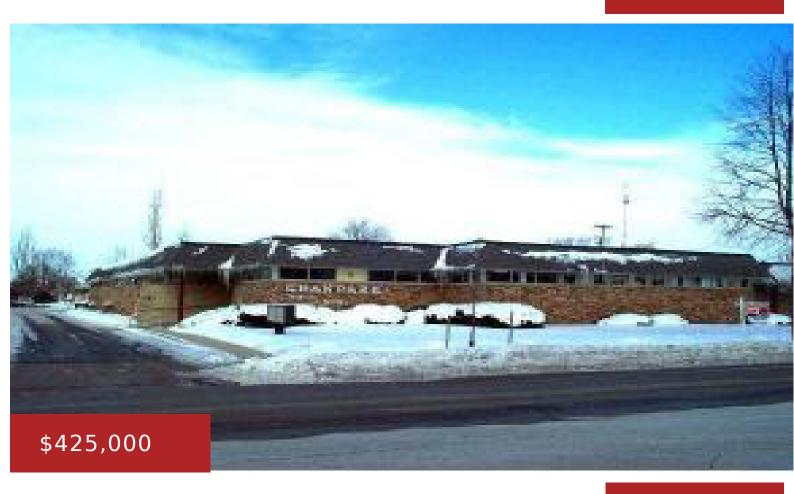

### **525 DIVISION ST, FOND DU LAC, WI, 54935**

https://www.adashunjones.com

10000 SQ FT OFFICE BUILDING WITH FULLBASEMENT. GREAT LOCATION IN MEDICALCENTER OF CITY. BUILDING IS CURRENTLEASED FOR DENTAL OFFICES & MEDICALSUITES. IDEAL FOR TAX DEFERRED EXCHANGE

### **Features**

GarageYN: No AttachedGarageYN: No

FireplaceYN: No PoolPrivateYN: No

**Features:** Pole Sign **Tax Amount:** 9054

# **Building Details**

NewConstructionYN: No Heating: Forced Air

**Basement:** Partial Parking: On Site,On Street