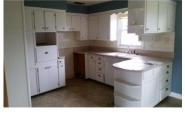

#### **Room Sizes**

| Room type   | Dimensions | Level |
|-------------|------------|-------|
| Bedroom 1   | 12X13      | Main  |
| Bedroom 2   | 10X12      | Main  |
| Bedroom 3   | 12X12      | Main  |
| Kitchen     | 12X20      | Main  |
| Living Room | 15X19      | Main  |