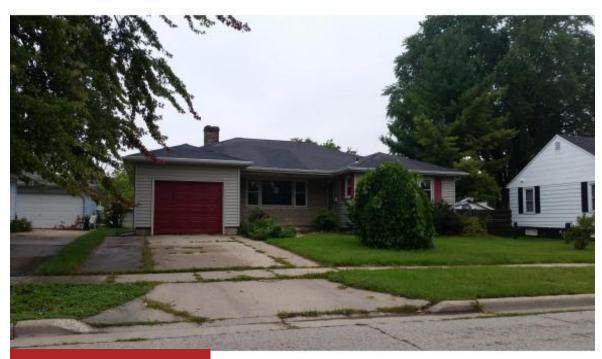

## 524 WILSON AVE, APPLETON, WI, 54915

https://www.adashunjones.com

\$90,000

HUD Case#581-340130. Ranch home in South Appleton neighborhood featuring 3 bedrooms, 1.5 baths, kitchen with dining area and vinyl/brick siding. Home is located near Middle School, golf course and easy highway access. Property is HUD owned and offered As-Is without repairs or warranties. Managed by MMREM.

- 3 beds
- 1 bath
- Residential
- Residential, Single Family Residence
- Closed
- 1346 sq ft

# **Building Details**

**NewConstructionYN:** No

**Heating:** Forced Air

**Exterior material:** Brick, Vinyl Siding

ArchitecturalStyle: Ranch

Basement: Full

Parking: Attached