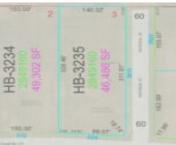

### **524 CROSS COUNTRY COURT 3, HOBART, WI, 54155**

https://www.adashunjones.com

524 CROSS COUNTRY Court 3, Hobart, WI, 54155

Wonderful new subdivision in a great location in Hobart! Cross Country Subdivision offers many great options with wooded and open lots ranging from 1 acre to 4+ acres. Restrictive covenants apply. Well and septic (perked conventional) are needed. Lot #3 is an open 1.06 acre lot backed up to tree line on the corner of...

#### Ben

Ben Bartolazzi Real Estate, Inc

**Features** 

GarageYN: No

FireplaceYN: No

**Lot Features:** Cul-De-Sac, Rectangular Lot

**Tax Amount:** 15.87

AttachedGarageYN: No