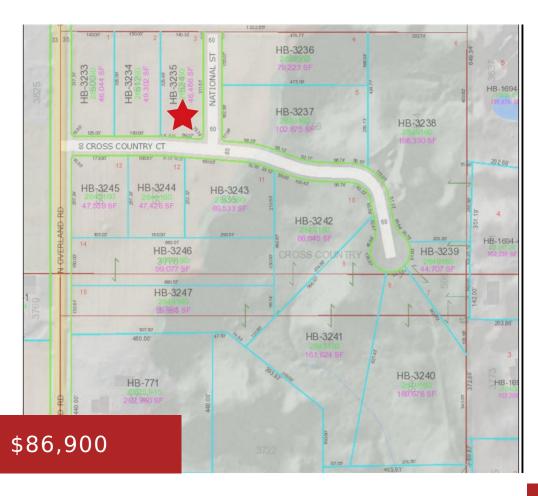

### **524 CROSS COUNTRY COURT 3, HOBART, WI, 54155**

https://www.adashunjones.com

524 CROSS COUNTRY Court 3, Hobart, WI, 54155

Wonderful new subdivision in a great location in Hobart! Cross Country Subdivision offers many great options with wooded and open lots ranging from 1 acre to 4+ acres. Restrictive covenants apply. Well and septic (perked conventional) are needed. Lot #3 is an open 1.06 acre lot backed up to tree line on the corner of...

#### Ben

Ben Bartolazzi Real Estate, Inc

**Features** 

GarageYN: No

FireplaceYN: No

**Lot Features:** Cul-De-Sac, Rectangular Lot

**Tax Amount:** 15.87

AttachedGarageYN: No