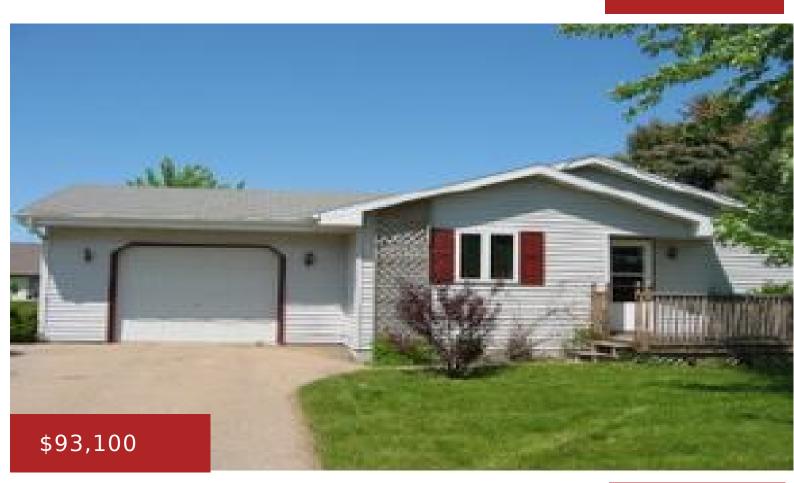

#### **521 NORTHRIDGE DR, NEW LONDON, WI, 54960**

https://www.adashunjones.com

521 NORTHRIDGE DR, NEW LONDON, WI, 54960

3 Bedroom Ranch with a back patio. Large family room in lower level with wooden bar area. Attached 1 stall garage. Lot size and Sq.Ft. per Assessor.

#### • 3 beds

- 1 bath
- Residential
- Residential,Single Family Residence
- Closed
- 1001 sq ft

#### **Features**

| GarageYN: No            | AttachedGarageYN: No                   |
|-------------------------|----------------------------------------|
| FireplaceYN: No         | PoolPrivateYN: No                      |
| Features: None          | Above Grade Finished Area, sq ft: 1001 |
| <b>Tax Amount:</b> 2055 |                                        |

# **Building Details**

NewConstructionYN: No Basement: Full Parking: Attached Heating: Forced Air Exterior material: Vinyl Siding